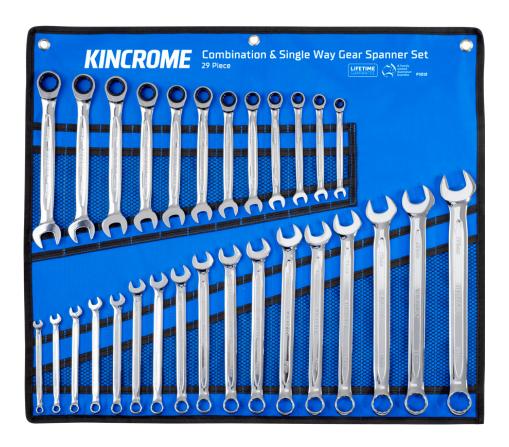

## Combination & Single Way Gear Spanner Set 29 Piece

P3018

KINCROME

### Contents:

- > Combination spanners:
- 6, 7, 8, 9, 10, 11, 12, 13, 14, 15, 16, 17, 18, 19, 21, 22, 24mm
- Single way gear spanners:
  8, 9, 10, 11, 12, 13, 14, 15, 16, 17, 18, 19mm

### Combination & single way gear spanners:

- > Spanners with thick walls & long handles for increased leverage
- > Thinner head for hard to reach fasteners
- > Full mirror polish finish for corrosion protection
- > Exceeds Australian & International standards for strength & durability
- Manufactured from Chrome Vanadium Steel (Cr-V)

#### Single way gear spanners:

- 0° offset allows for better access
- Single way mechanism requires turning over of spanner to change direction
- > Thinner wall around gear mechanism for better access in tight spaces