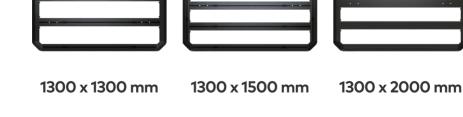

for any adventure.

Simple to install on most

vehicles with or without existing roof racks. Adjustable slats provide maximum versatility.

Available in three sizes

**HAVE ROOF RACKS WITH T-SLOTS?** 

Just add a Crossbar Adaptor Kit