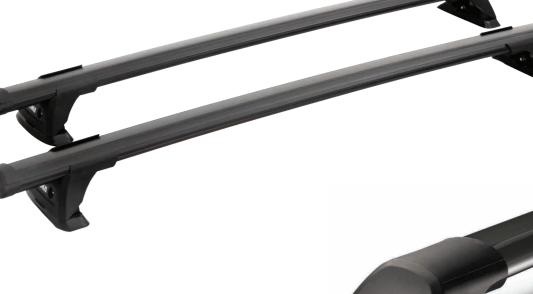

## Aero Strong, lightweight, and

quiet on the move. Carry all your gear and look good doing it.

and seamless look

design for

vehicles with

raised roof rails

FLUSH: Sleek

THRU: Extra bar space, so you can carry more