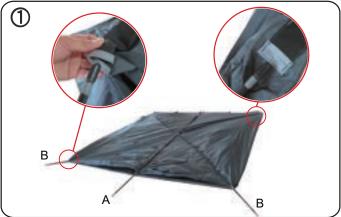

NOTE: ALWAYS SELECT A CLEAR AND LEVEL CAMP SITE TO SET UP YOUR TENT, ENSURE IT IS CLEAR FROM TREES, STICKS AND SHARP ROCKS.

PLU: 416609 Code: CF070919 Manufactured & packaged for SRGS PTY LTD ABN 23 113 230 050 6 Coulthards Avenue, Strathpine QLD 4500, Australia Made in China