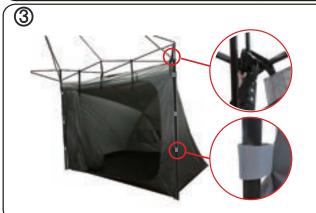

NOTE: ALWAYS SELECT A CLEAR AND LEVEL CAMP SITE TO SET UP YOUR TENT, ENSURE IT IS CLEAR FROM TREES, STICKS AND SHARP ROCKS.

PLU: 416609 Code: CF070919 Manufactured & packaged for SRGS PTY LTD ABN 23 113 230 050 6 Coulthards Avenue, Strathpine QLD 4500, Australia Made in China