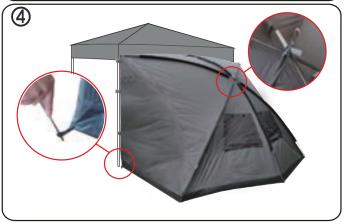

NOTE: ALWAYS SELECT A CLEAR AND LEVEL CAMP SITE TO SET UP YOUR TENT, ENSURE IT IS CLEAR FROM TREES, STICKS AND SHARP ROCKS.

PLU: 416609 Code: CF070919 Manufactured & packaged for SRGS PTY LTD ABN 23 113 230 050 6 Coulthards Avenue, Strathpine QLD 4500, Australia Made in China