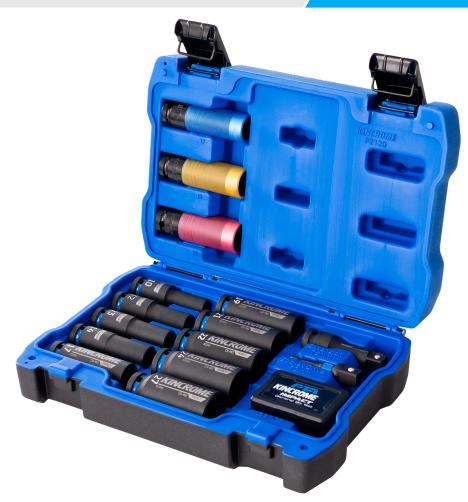

## Contents:

- 10 1/2" Drive Deep Impact Sockets:
  10, 12, 13, 14, 17, 19, 21, 22, 24, 27mm
- 3 1/2" Drive Super Wheel Deep Impact Sockets: 17, 19, 21mm
- > PTA Impact Bit Set 33 Piece General Purpose (K21019)
- Tough Blow Mould Case