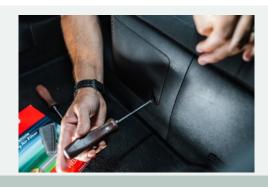

## TOYOTA COROLLA ZWE211R HYBRID 08/2018-09/2022, LEXUS UX250H MZAH10R HYBRID 08/2018 ../ON

**STEP 1**Location of battery air filter is on drivers side, underneath rear passenger seat.

STEP 2
Using phillips head screw driver, unscrew and remove screw.