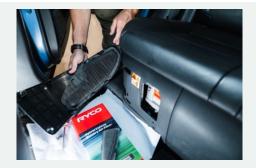

**STEP 5A**Once flap is released, remove old battery filter by releasing the filter from the tabs holding it in place by pulling away from OEM housing flap. Then install new battery air filter in same orientation as old filter was installed.

STEP 5B
Once flap is released, remove old battery filter by releasing the filter from the tabs holding it in place by pulling away from OEM housing flap. Then install new battery air filter in same orientation as old filter was installed.