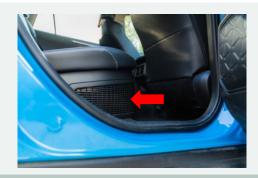

## TOYOTA COROLLA ZWE211R HYBRID 08/2018-09/2022, LEXUS UX250H MZAH10R HYBRID 08/2018 ../ON

**STEP 1**Location of battery air filter is on drivers side, underneath rear passenger seat.

STEP 2
Using phillips head screw driver, unscrew and remove screw.