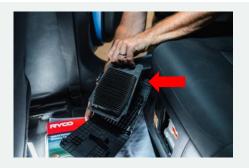

**STEP 5A**Once flap is released, remove old battery filter by releasing the filter from the tabs holding it in place by pulling away from OEM housing flap. Then install new battery air filter in same orientation as old filter was installed.

STEP 5B
Once flap is released, remove old battery filter by releasing the filter from the tabs holding it in place by pulling away from OEM housing flap. Then install new battery air filter in same orientation as old filter was installed.

**STEP 6**Repeat above steps in reverse to re-install OEM battery air filter housing flap.