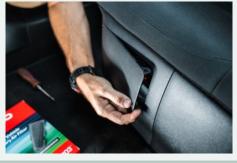

## TOYOTA COROLLA ZWE211R HYBRID 08/2018-09/2022, LEXUS UX250H MZAH10R HYBRID 08/2018 ../ON

**STEP 1**Location of battery air filter is on drivers side, underneath rear passenger seat.

STEP 2
Using phillips head screw driver, unscrew and remove screw.

**STEP 3**Remove locking clip that was held in by phillips screw.

Using flat head screw driver or hands, wedge in-between around perimeter of battery filter OEM housing flap and back seat to begin removal of housing flap - then gently pull open flap to release remaining tabs.

STEP 4B
Using flat head screw driver or hands, wedge in-between around perimeter of battery filter OEM housing flap and back seat to begin removal of housing flap - then gently pull open flap to release remaining tabs.