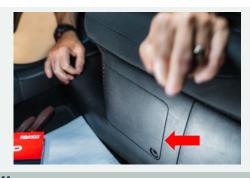

**STEP 5A**Once flap is released, remove old battery filter by releasing the filter from the tabs holding it in place by pulling away from OEM housing flap. Then install new battery air filter in same orientation as old filter was installed.

STEP 5B
Once flap is released, remove old battery filter by releasing the filter from the tabs holding it in place by pulling away from OEM housing flap. Then install new battery air filter in same orientation as old filter was installed.