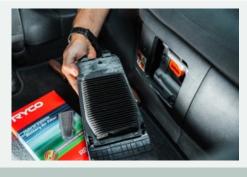

**STEP 5A**Once flap is released, remove old battery filter by releasing the filter from the tabs holding it in place by pulling away from OEM housing flap. Then install new battery air filter in same orientation as old filter was installed.

STEP 5B
Once flap is released, remove old battery filter by releasing the filter from the tabs holding it in place by pulling away from OEM housing flap. Then install new battery air filter in same orientation as old filter was installed.