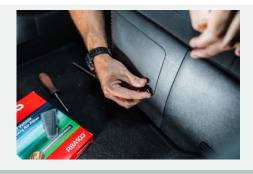

**STEP 3**Remove locking clip that was held in by phillips screw.

Using flat head screw driver or hands, wedge in-between around perimeter of battery filter OEM housing flap and back seat to begin removal of housing flap - then gently pull open flap to release remaining tabs.

STEP 4B
Using flat head screw driver or hands, wedge in-between around perimeter of battery filter OEM housing flap and back seat to begin removal of housing flap - then gently pull open flap to release remaining tabs.