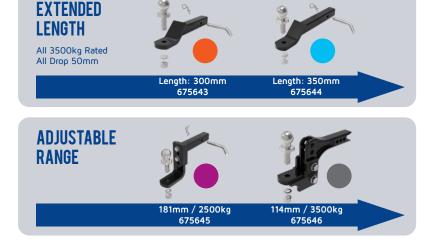

The Hayman Reese range of Towball Mounts offers a range of solutions for this application. In addition to four drop offerings, ranging from 50-125mm, two extended length versions and two adjustable versions combine to make up the range. Another important feature of the new range is that all TBM's have been weight rated in both 'rise' and 'drop' positions.

## **TBM RANGE**

Packaging for the range has been colour coded, helping to ensure product selection is as simple as possible

## **TBM DETAILS**

| Article No. | Vendor<br>Article No. | DROP        |        | RISE       |              | Lagath      |
|-------------|-----------------------|-------------|--------|------------|--------------|-------------|
|             |                       | Drop        | Rating | Rise       | Rating       | Length      |
| 675399      | 21400                 | 50mm        | 3500kg | 19mm       | 3000kg       | 200mm       |
| 675400      | 21401                 | 75mm        | 3500kg | 44mm       | 2500kg       | 200mm       |
| 675641      | 21402                 | 100mm       | 3500kg | 69mm       | 2000kg       | 200mm       |
| 675642      | 21403                 | 125mm       | 3500kg | 94mm       | 1500kg       | 200mm       |
| 675643      | 21404                 | 50mm        | 3500kg | 19mm       | 3500kg       | 300mm       |
| 675644      | 21405                 | 50mm        | 3500kg | 19mm       | 3500kg       | 350mm       |
| 675645      | 21409                 | 181mm       | 2500kg | 150mm      | up to 1500kg | 300mm       |
| 675646      | 21410                 | up to 114mm | 3500kg | up to 89mm | 3500kg       | up to 329mm |