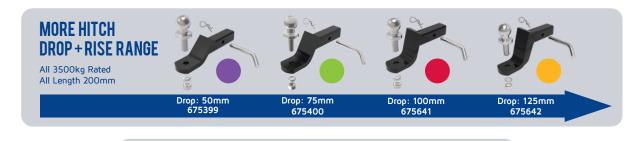

The Hayman Reese range of Towball Mounts offers a range of solutions for this application. In addition to four drop offerings, ranging from 50-125mm, two extended length versions and two adjustable versions combine to make up the range. Another important feature of the new range is that all TBM's have been weight rated in both 'rise' and 'drop' positions.

## **TBM RANGE**

Packaging for the range has been colour coded, helping to ensure product selection is as simple as possible

## **TBM DETAILS**

| Article No. | Vendor<br>Article No. | DROP        |        | RISE       |              | Lagath      |
|-------------|-----------------------|-------------|--------|------------|--------------|-------------|
|             |                       | Drop        | Rating | Rise       | Rating       | Length      |
| 675399      | 21400                 | 50mm        | 3500kg | 19mm       | 3000kg       | 200mm       |
| 675400      | 21401                 | 75mm        | 3500kg | 44mm       | 2500kg       | 200mm       |
| 675641      | 21402                 | 100mm       | 3500kg | 69mm       | 2000kg       | 200mm       |
| 675642      | 21403                 | 125mm       | 3500kg | 94mm       | 1500kg       | 200mm       |
| 675643      | 21404                 | 50mm        | 3500kg | 19mm       | 3500kg       | 300mm       |
| 675644      | 21405                 | 50mm        | 3500kg | 19mm       | 3500kg       | 350mm       |
| 675645      | 21409                 | 181mm       | 2500kg | 150mm      | up to 1500kg | 300mm       |
| 675646      | 21410                 | up to 114mm | 3500kg | up to 89mm | 3500kg       | up to 329mm |