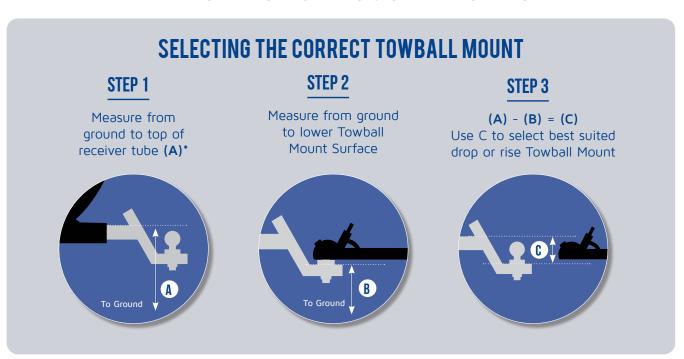

## CUSTOMERS CAN DETERMINE WHICH TBM WILL SUIT THEIR NEEDS BY FOLLOWING 3 SIMPLE STEPS